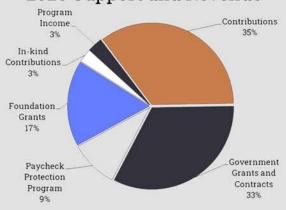

#### STATEMENT OF ACTIVITIES

| Revenue                                 | 2020        | 2021      |
|-----------------------------------------|-------------|-----------|
| Contributions                           | \$426,899   | \$271,399 |
| Government Grants and Contracts         | \$401,533   | \$303,765 |
| Paycheck Protection Program             | \$115,105   | \$0       |
| Foundation Grants                       | \$206,768   | \$174,750 |
| In-kind Contributions                   | \$33,445    | \$28,076  |
| Program Income                          | \$34,932    | \$182,339 |
| Rental Income                           | \$0         | \$21,791  |
| Other Income                            | \$1061      | \$2,529   |
| 1 1 1 1 1 1 1 1 1 1 1 1 1 1 1 1 1 1 1 1 | \$1,219,743 | \$984,648 |

## 2020 Support and Revenue