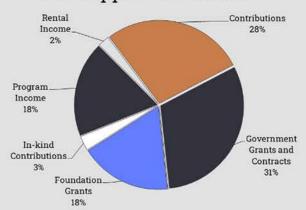

#### STATEMENT OF ACTIVITIES

| Revenue                                 | 2020        | 2021      |
|-----------------------------------------|-------------|-----------|
| Contributions                           | \$426,899   | \$271,399 |
| Government Grants and Contracts         | \$401,533   | \$303,765 |
| Paycheck Protection Program             | \$115,105   | \$0       |
| Foundation Grants                       | \$206,768   | \$174,750 |
| In-kind Contributions                   | \$33,445    | \$28,076  |
| Program Income                          | \$34,932    | \$182,339 |
| Rental Income                           | \$0         | \$21,791  |
| Other Income                            | \$1061      | \$2,529   |
| 1 1 1 1 1 1 1 1 1 1 1 1 1 1 1 1 1 1 1 1 | \$1,219,743 | \$984,648 |

## 2021 Support and Revenue

Management and General 22%