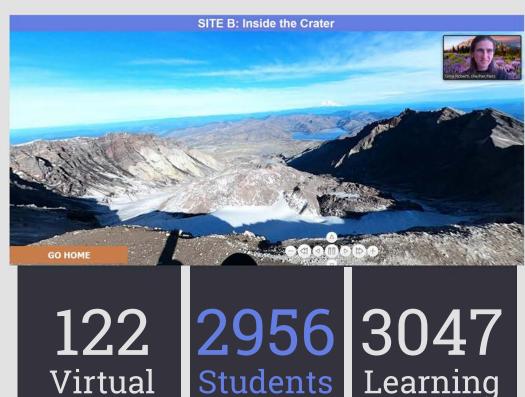

# Bringing the Mountain to the Classroom

As other organizations shut down to wait things out, we turned to you to find solutions, and innovate new ways to bring the mountain into the classroom. As schools closed and kids left the classroom, we responded with Volcano Tuesdays - self-guided lessons and on-demand learning for youth everywhere.

As it became clear that online learning would continue to be an important element in the classroom, it was time to take things to the next level. Through your funding, we developed rich, online, STEM curriculum and interactive live virtual field trips.

Your gifts allowed students all over the nation to make observations, be curious and ask questions in the living laboratory that is Mount St. Helens.

Now, as we look forward to the return of in-person outdoor school, we have an online component that will prep students before they arrive, and bring Mount St. Helens to students who can't make the trip in person.