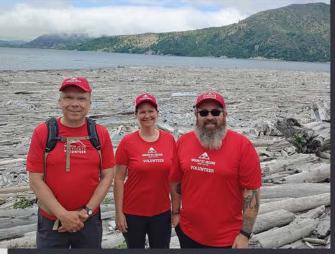

# Fostering Stewardship for the Volcano

2020 and 2021 saw a huge influx of visitors to our public lands. Many of these visitors were exploring outdoor spaces for the first time or had little experience navigating the natural landscape. As more and more visitors came to Mount St. Helens, you helped our volunteers rise to the challenge!

Who were these visitors coming in record numbers? Locals looking to explore the volcano in their backyard, curious visitors who drove thousands of miles in their RVs, inquisitive volcano enthusiasts and families looking to spend time together in a rapidly changing world. Thanks to you, these visitors were greeted by smiling volunteers, trained to help them out and answer their questions.

Because of you, volunteers roamed the trails of the monument offering suggestions and best practices to new hikers. Thanks to you volunteers hung out near the visitor centers and talked geology, ecology, and cultural history with curious visitors. Through your support, volunteers climbed the mountain year-round, offering safety advice and assisting fellow climbers.

311
Total
Volunteers

5,844
Miles
Traveled

37,332 Visitors Engaged

"As a volunteer, there are opportunities to meet and talk to people from all over the world. There is no place more beautiful to hang out than Mount St. Helens. I always go home feeling like I've made a difference."