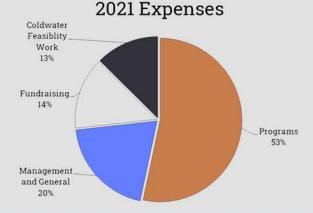

#### Ex penses

| Programs                  | \$483,456   | \$493,422 |
|---------------------------|-------------|-----------|
| Management and General    | \$248,294   | \$184,248 |
| Fundraising               | \$81,145    | \$131,029 |
| Coldwater Feasiblity Work | \$292,702   | \$116,375 |
|                           | \$1,105,597 | \$925,015 |